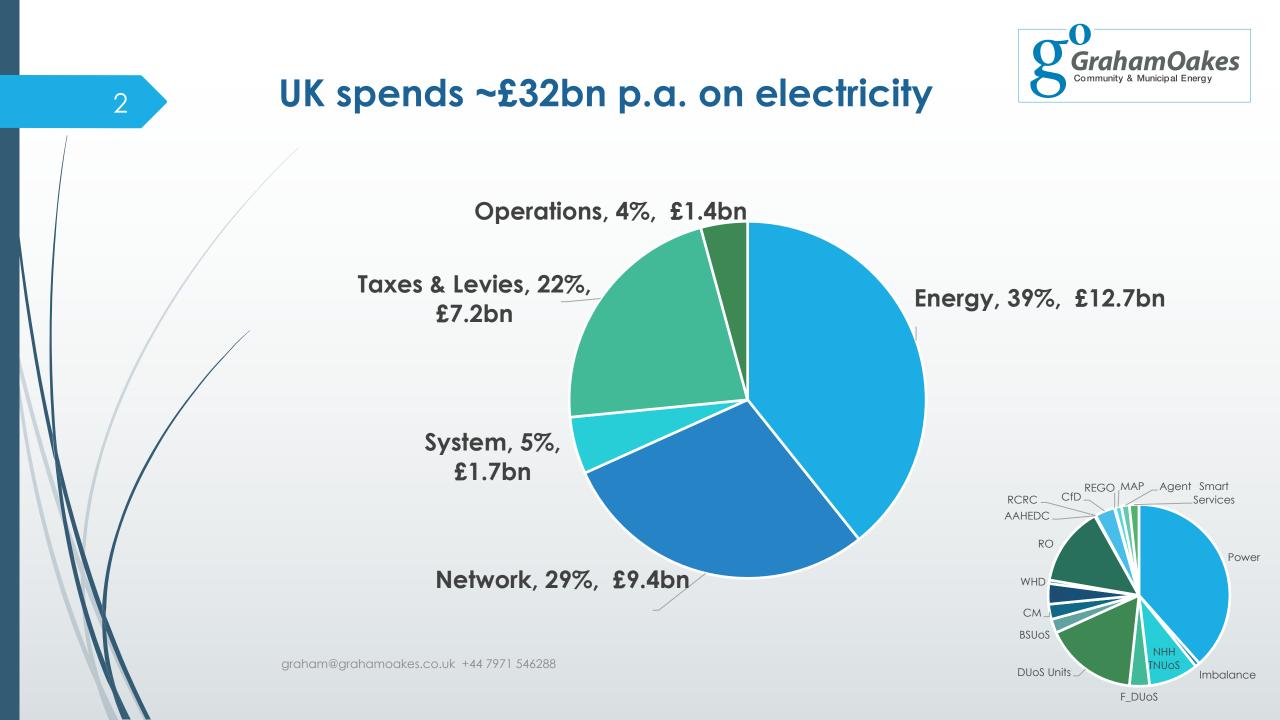

## Network is inherently local

4

Electrification of heat and transport will hit the LV network especially hard

2) The network is a £100bn asset

3) We will need to at least double its capacity