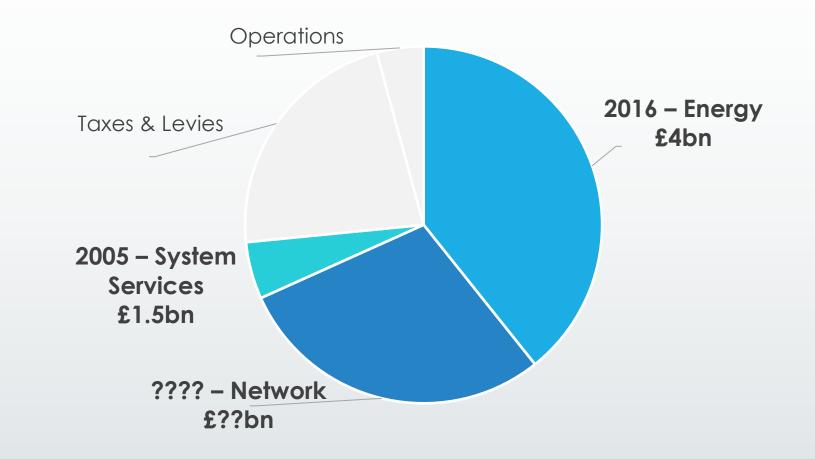

## Network is inherently local

4

Electrification of heat and transport will hit the LV network especially hard

2) The network is a £100bn asset

3) We will need to at least double its capacity