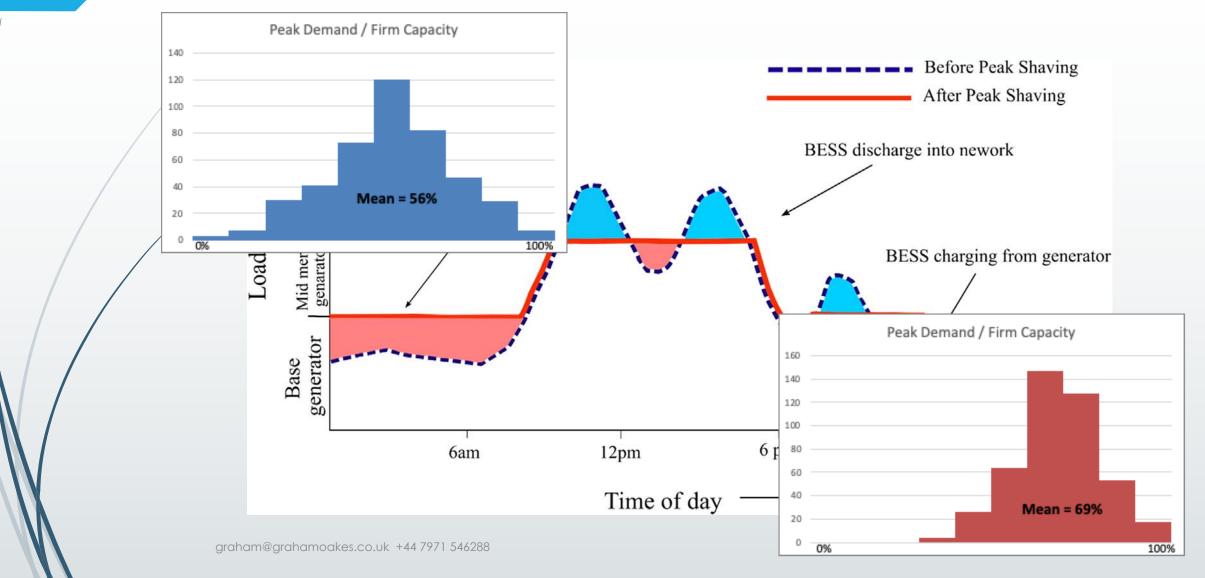

## Smart demand creates £30-50bn value to the network

#### Smart

- 25% from smooth energy flows
- 25% from smart redundancy
- ► £30-50bn in copper
- Annual value of smart ~£2bn